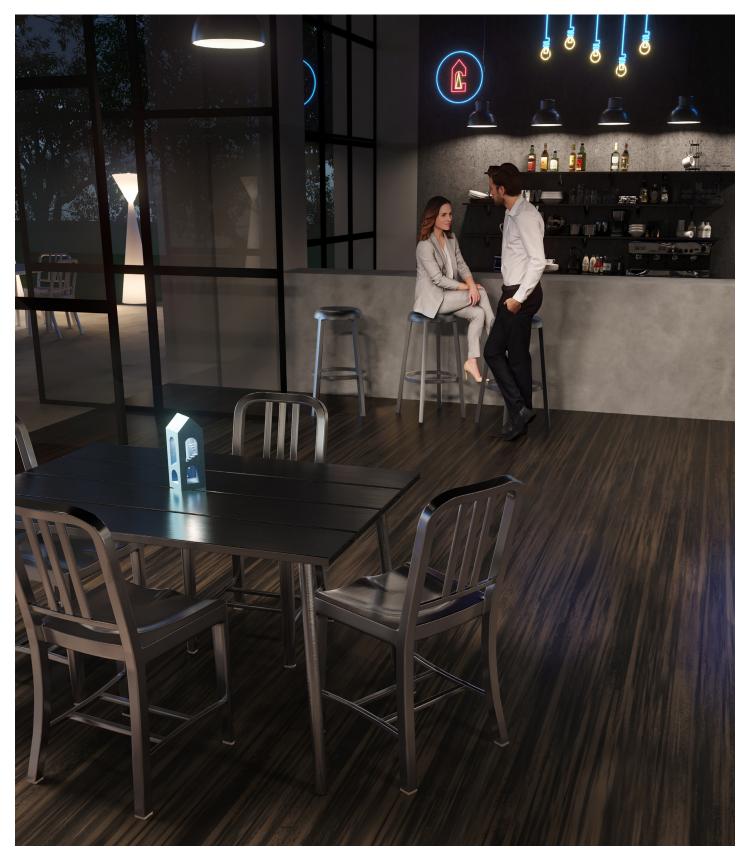

# NATURA

Smooth rubber surface with a marbled design.

TILES 24 in x 24 in (61 cm x 61 cm)

## WITH DUAL DUROMETER TECHNOLOGY

MONDO's unique Dual Durometer Technology is a process through which a wear layer is molecularly bound to a bottom performance layer. It increases the durability and performance of the flooring and allows for a long-lasting appearance.