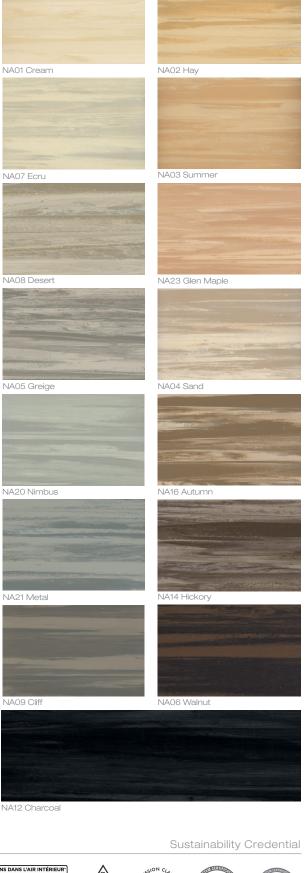

# NATURA

Smooth rubber surface with a marbled design.

TILES 24 in x 24 in (61 cm x 61 cm)