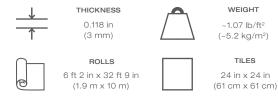

## Solid color smooth rubber surface.



# WITH DUAL DUROMETER TECHNOLOGY

MONDO's unique Dual Durometer Technology is a process through which a wear layer is molecularly bound to a bottom performance layer. It increases the durability and performance of the flooring and allows for a long-lasting appearance.

#### DURABILITY

UV cured MONDOshield maintenance mitigation system Proven wear abrasion resistance - ASTM D3389 High stain and chemical resistance - ASTM F925 Great static and rolling load resistance 15-year warranty on excessive wear

### COMFORT

Noise absorption qualities for improved acoustics - ISO 10140-3 Increased underfoot comfort with anti-fatigue properties Superior product resiliency

#### LIFE-CYCLE COST/EASE OF MAINTENANCE

Low overall cost of ownership from savings on maintenance Demonstrated long life expec