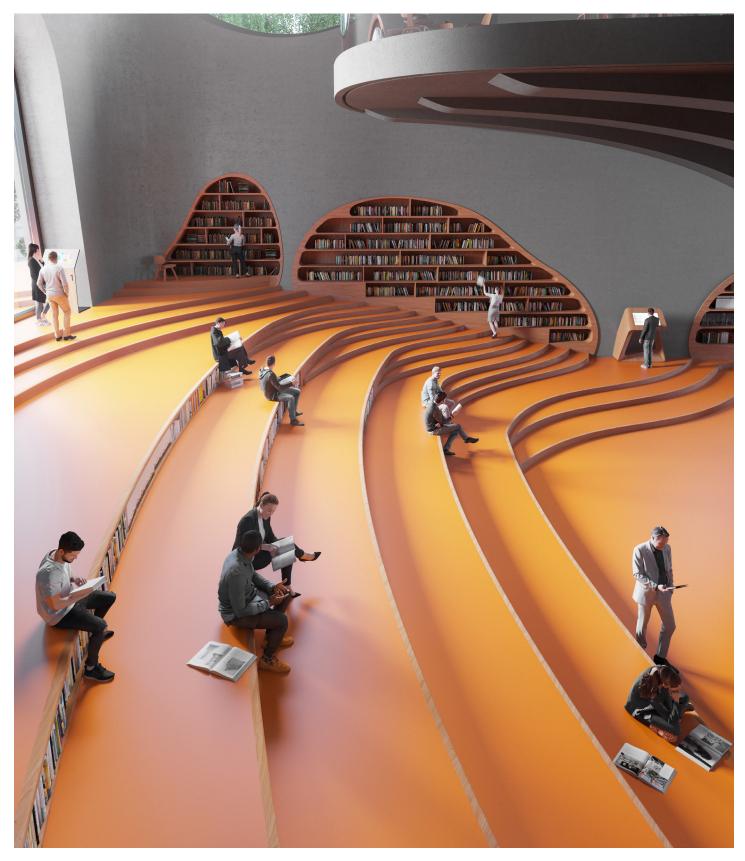

### COMFORT

Noise absorption qualities for improved acoustics - ISO 10140-3 Increased underfoot comfort with anti-fatigue properties Superior product resiliency