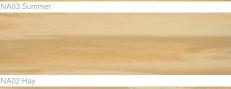

## $NATURA \ {\it Smooth rubber surface with a marbled design.}$

THICKNESS 0.118 in

WEIGHT  $(\sim 4.8 \text{ kg/m}^2)$ 

ROLLS 6 ft 2 in x 32 ft 9 in (1.9 m x 10 m)

TILES 24 in x 24 in (61 cm x 61 cm)

NA12 Charcoal