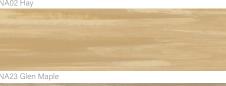

## $NATURA \ {\it Smooth rubber surface with a marbled design.}$

THICKNESS 0.118 in

WEIGHT  $(\sim 4.8 \text{ kg/m}^2)$ 

ROLLS 6 ft 2 in x 32 ft 9 in (1.9 m x 10 m)

TILES 24 in x 24 in (61 cm x 61 cm)

NA12 Charcoal