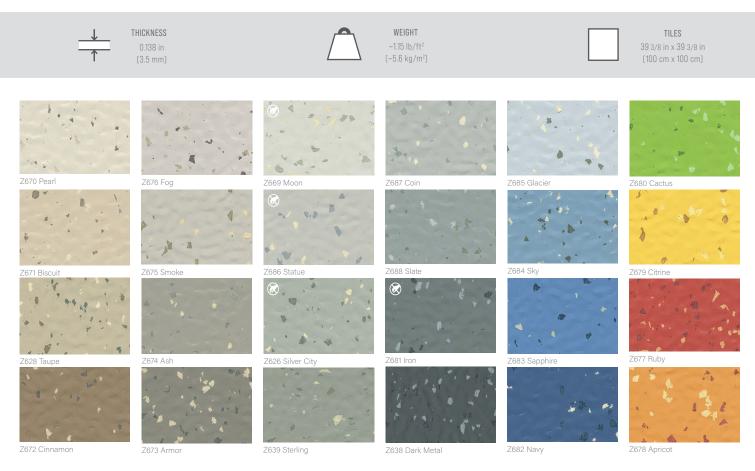

# MONDO R

# ZEUS Hammered rubber surface with multicolor granules.



### DURABILITY

Tested for Abrasion Resistance (ASTM D3389) above industry requirements Exceptional chemical resistance - ASTM F925 Great static and rolling load resistance 15-year standard limited wear warranty

### SAFETY

Excellent Microbial Resistance Uniform nonporous construction Great slip resistance - ASTM D2047 Class 1 fire rated - ASTM E648

### REDUCED TOTAL COST OF OWNERSHIP (TCO)

Demonstrated long life expectancy No surface waxing required Easy to maintain with neutral floor cleaner

## COMFORT

Noise absorption qualities for improved acoustics Impact Sound Transmission Reduction - ASTM E2179 Increased underfoot comfort with anti-fatigue properties Superior product resiliency

### ENVIRONMENTAL STEWARDSHIP

Product-Specific Type III EPD Health Product Declaration (HPD) 100%