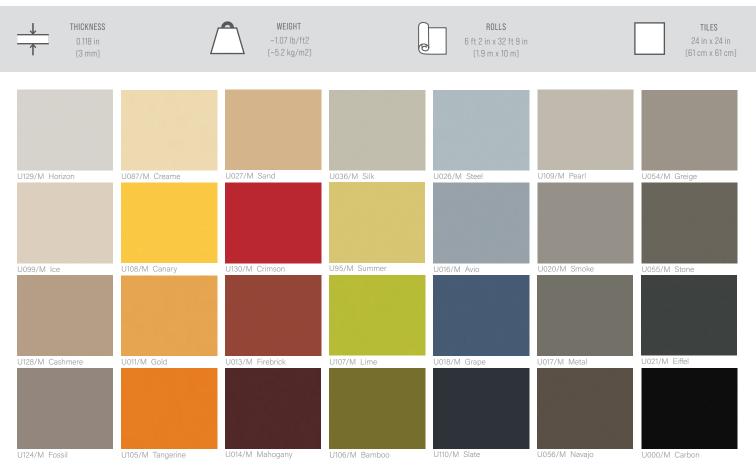

# UNI Surface lisse en une couleur uniforme.



## WITH DUAL DUROMETER TECHNOLOGY

MONDO's unique Dual Durometer Technology is a process through which a wear layer is molecularly bound to a bottom performance layer. It increases the durability and performance of the flooring and allows for a long-lasting appearance, while adding acoustic and comfort properties.

#### DURABILITY

UV-cured MS PRO matt surface treatment Proven wear abrasion resistance - ASTM D3389 High stain and chemical resistance - ASTM F925 Great static and rolling load resistance 15-year wear warranty

#### COMFORT

Noise absorption qualities for improved acoustics - ISO 10140-3 Impact Sound Trasmission Reduction - ASTM E2179 Increased underfoot comfort with anti-fatigue properties Superior product resiliency

### LIFE-CYCLE COST/EASE OF MAINTENANCE

Low overall cost